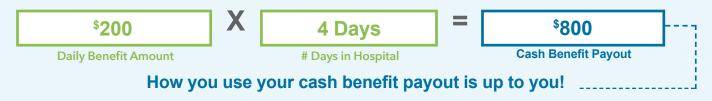

## **CASH BENEFIT PAYOUT EXAMPLE\***

The benefit payout equals your Daily Benefit Amount times the number of days hospitalized.

\* Other plan designs are available. Cash benefit available up to your elected Daily Benefit Amount multiplied by the number of days in your Period of Confinement, which will reset once you're out of the hospital for 60 days in a row.